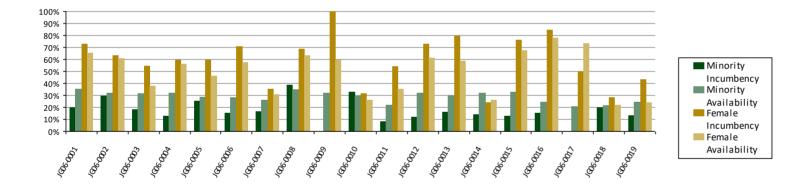

EEO6 6: Other Professionals (Support/Service)

University-Wide Staff Placement Goals

|                                                               | Number of |        |       | Minority     |                | Female |        |              |                |  |  |
|---------------------------------------------------------------|-----------|--------|-------|--------------|----------------|--------|--------|--------------|----------------|--|--|
| Job Group                                                     | Employees | Incumb | pency | Availability | Placement Goal | Incum  | bency  | Availability | Placement Goal |  |  |
| JG06-0001: Academic Administration Professionals              | 501       | 101    | 20.2% | 35.0%        | Yes            | 364    | 72.7%  | 65.0%        | No             |  |  |
| JG06-0002: Administrative Services Professionals              | 278       | 81     | 29.1% | 32.3%        | No             | 176    | 63.3%  | 60.6%        | No             |  |  |
| JG06-0003: Agricultural and Food Science<br>Professionals     | 160       | 29     | 18.1% | 31.3%        | Yes            | 88     | 55.0%  | 38.1%        | No             |  |  |
| JG06-0004: Arts, Media, and Public Relations<br>Professionals | 194       | 24     | 12.4% | 32.3%        | Yes            | 115    | 59.3%  | 55.8%        | No             |  |  |
| JG06-0005: Biological and Chemical Scientists                 | 247       | 63     | 25.5% | 29.0%        | No             | 147    | 59.5%  | 46.3%        | No             |  |  |
| JG06-0006: Business and Accounting Professionals              | 277       | 43     | 15.5% | 28.1%        | Yes            | 195    | 70.4%  | 57.5%        | No             |  |  |
| JG06-0007: Conservation and Social Science<br>Professionals   | 679       | 112    | 16.5% | 26.3%        | Yes            | 241    | 35.5%  | 30.7%        | No             |  |  |
| JG06-0008: Counseling and Student Service<br>Professionals    | 165       | 64     | 38.8% | 34.5%        | No             | 113    | 68.5%  | 63.5%        | No             |  |  |
| JG06-0009: Educational Service Professionals                  | 2         | 0      | 0.0%  | 31.8%        | No             | 2      | 100.0% | 59.3%        | No             |  |  |
| JG06-0010: Engineers and Architects                           | 77        | 25     | 32.5% | 29.2%        | No             | 24     | 31.2%  | 25.7%        | No             |  |  |
| JG06-0011: Environmental and Geoscientists                    | 26        | 2      | 7.7%  | 22.3%        | Yes            | 14     | 53.8%  | 35.1%        | No             |  |  |
| JG06-0012: Extension and Outreach Professionals               | 190       | 23     | 12.1% | 31.9%        | Yes            | 138    | 72.6%  | 61.2%        | No             |  |  |
| JG06-0013: Human Resources Professionals                      | 105       | 17     | 16.2% | 29.8%        | Yes            | 83     | 79.0%  | 58.8%        | No             |  |  |
| JG06-0014: Math, Statistics, and Computer<br>Professionals    | 320       | 44     | 13.8% | 31.8%        | Yes            | 76     | 23.8%  | 26.1%        | No             |  |  |
| JG06-0015: Medical and Veterinary Professionals               | 236       | 30     | 12.7% | 32.6%        | Yes            | 179    | 75.8%  | 67.2%        | No             |  |  |
| JG06-0016: Office Administrators                              | 109       | 17     | 15.6% | 24.6%        | Yes            | 92     | 84.4%  | 77.7%        | No             |  |  |

EEO6 6: Other Professionals (Support/Service)

University-Wide Staff Placement Goals

|                                                                         | Number of |            |       | Minority     |                | Female     |       |              |                |  |  |
|-------------------------------------------------------------------------|-----------|------------|-------|--------------|----------------|------------|-------|--------------|----------------|--|--|
| Job Group                                                               | Employees | Incumbency |       | Availability | Placement Goal | Incumbency |       | Availability | Placement Goal |  |  |
| JG06-0017: Other Service Professionals Including<br>Library Technicians | 4         | 0          | 0.0%  | 20.4%        | No             | 2          | 50.0% | 73.3%        | No             |  |  |
| JG06-0018: Physicists and Atmospheric Scientists                        | 137       | 27         | 19.7% | 21.4%        | No             | 38         | 27.7% | 21.8%        | No             |  |  |
| JG06-0019: Residential and Dining Professionals                         | 60        | 8          | 13.3% | 24.8%        | Yes            | 26         | 43.3% | 24.0%        | No             |  |  |