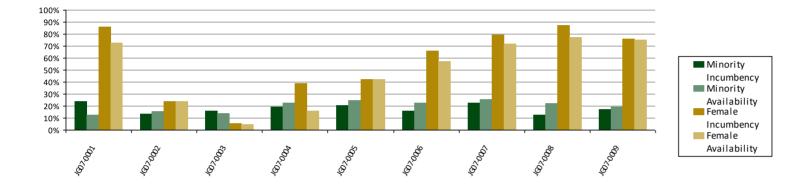

EEO6 7: Technical and Paraprofessionals

University-Wide Staff Placement Goals

|                                                           | Number of | umber of Minority                         |       |            |     |              | Female         |       |    |  |  |  |
|-----------------------------------------------------------|-----------|-------------------------------------------|-------|------------|-----|--------------|----------------|-------|----|--|--|--|
| Job Group                                                 | Employees | es Incumbency Availability Placement Goal |       | Incumbency |     | Availability | Placement Goal |       |    |  |  |  |
| JG07-0001: Accounting Technicians                         | 116       | 28                                        | 24.1% | 12.7%      | No  | 100          | 86.2%          | 72.9% | No |  |  |  |
| JG07-0002: Computer and Telecommunications<br>Technicians | 46        | 6                                         | 13.0% | 15.2%      | No  | 11           | 23.9%          | 24.2% | No |  |  |  |
| JG07-0003: Engineering and Electronics Technicians        | 56        | 9                                         | 16.1% | 14.1%      | No  | 3            | 5.4%           | 4.4%  | No |  |  |  |
| JG07-0004: Facilities and Dining Technicians              | 26        | 5                                         | 19.2% | 22.6%      | No  | 10           | 38.5%          | 16.2% | No |  |  |  |
| JG07-0005: Protective Services                            | 62        | 13                                        | 21.0% | 24.7%      | No  | 26           | 41.9%          | 41.8% | No |  |  |  |
| JG07-0006: Life Science Technicians                       | 38        | 6                                         | 15.8% | 22.6%      | No  | 25           | 65.8%          | 57.2% | No |  |  |  |
| JG07-0007: Media and Academic Technicians                 | 44        | 10                                        | 22.7% | 25.2%      | No  | 35           | 79.5%          | 71.9% | No |  |  |  |
| JG07-0008: Medical and Veterinary Technicians             | 241       | 31                                        | 12.9% | 22.2%      | Yes | 211          | 87.6%          | 77.2% | No |  |  |  |
| JG07-0009: Secretarial and Human Resources<br>Technicians | 46        | 8                                         | 17.4% | 19.3%      | No  | 35           | 76.1%          | 75.7% | No |  |  |  |