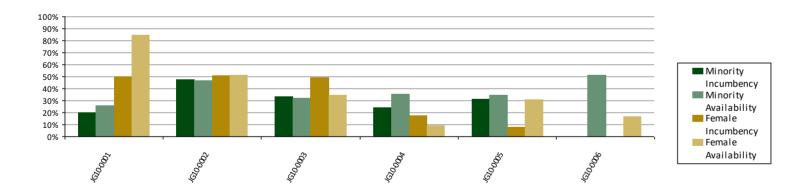

#### University-Wide Staff Placement Goals

|                                                 | Number of | Minority |       |              |                |        | Female |              |                |  |  |  |
|-------------------------------------------------|-----------|----------|-------|--------------|----------------|--------|--------|--------------|----------------|--|--|--|
| Job Group                                       | Employees | Incum    | bency | Availability | Placement Goal | Incumb | bency  | Availability | Placement Goal |  |  |  |
| JG10-0001: Animal Care Workers                  | 10        | 2        | 20.0% | 25.7%        | No             | 5      | 50.0%  | 84.7%        | Yes            |  |  |  |
| JG10-0002: Custodians                           | 236       | 111      | 47.0% | 46.5%        | No             | 119    | 50.4%  | 51.6%        | No             |  |  |  |
| JG10-0003: Food Service Workers                 | 108       | 36       | 33.3% | 32.2%        | No             | 53     | 49.1%  | 34.4%        | No             |  |  |  |
| JG10-0004: Grounds and General Laborers         | 29        | 7        | 24.1% | 35.7%        | No             | 5      | 17.2%  | 9.6%         | No             |  |  |  |
| JG10-0005: Materials, Stock, and Postal Workers | 38        | 12       | 31.6% | 34.5%        | No             | 3      | 7.9%   | 30.6%        | Yes            |  |  |  |
| JG10-0006: Other Service/Maintenance Staff      | 3         | 0        | 0.0%  | 51.2%        | No             | 0      | 0.0%   | 16.6%        | No             |  |  |  |