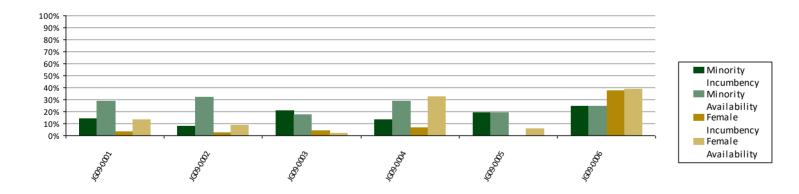

EEO6 5: Executive / Administrative / Managerial

University-Wide Staff Placement Goals

|                                                      | Number of | Minority |       |              |                |       | Female |              |                |  |  |  |
|------------------------------------------------------|-----------|----------|-------|--------------|----------------|-------|--------|--------------|----------------|--|--|--|
| Job Group                                            | Employees | Incumb   | ency  | Availability | Placement Goal | Incum | bency  | Availability | Placement Goal |  |  |  |
| JG05-0001: Executives                                | 62        | 11       | 17.7% | 26.5%        | Yes            | 27    | 43.5%  | 54.7%        | Yes            |  |  |  |
| JG05-0002: Academic Administrators                   | 33        | 4        | 12.1% | 26.3%        | Yes            | 24    | 72.7%  | 48.7%        | No             |  |  |  |
| JG05-0003: Service and Athletic Administrators       | 24        | 2        | 8.3%  | 26.5%        | Yes            | 11    | 45.8%  | 46.0%        | No             |  |  |  |
| JG05-0004: Financial, Business and HR Administrators | 23        | 3        | 13.0% | 24.4%        | No             | 13    | 56.5%  | 40.7%        | No             |  |  |  |
| JG05-0005: Residential and Facilities Administrators | 1         | 0        | 0.0%  | 25.0%        | No             | 0     | 0.0%   | 37.9%        | No             |  |  |  |
| JG05-0006: Student Services Administrators           | 6         | 3        | 50.0% | 26.8%        | No             | 5     | 83.3%  | 53.3%        | No             |  |  |  |