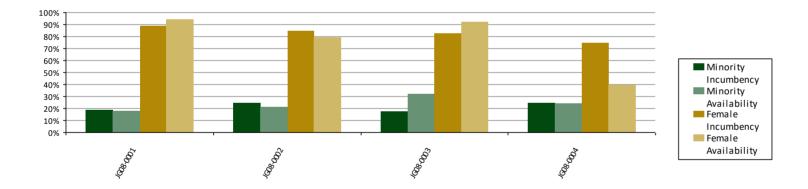

#### University-Wide Staff Placement Goals

|                                                             | Number of Minority |       |       |              |                | Female |       |              |                |  |  |
|-------------------------------------------------------------|--------------------|-------|-------|--------------|----------------|--------|-------|--------------|----------------|--|--|
| Job Group                                                   | Employees          | Incum | bency | Availability | Placement Goal | Incum  | bency | Availability | Placement Goal |  |  |
| JG08-0001: Administrative Assistants and Office<br>Managers | 294                | 54    | 18.4% | 17.9%        | No             | 261    | 88.8% | 93.7%        | Yes            |  |  |
| JG08-0002: Library Technicians                              | 20                 | 5     | 25.0% | 21.4%        | No             | 17     | 85.0% | 79.2%        | No             |  |  |
| JG08-0003: Records, Data, and Sales Clerks                  | 17                 | 3     | 17.6% | 32.0%        | No             | 14     | 82.4% | 92.0%        | No             |  |  |
| JG08-0004: Telephone and Communications<br>Operators        | 8                  | 2     | 25.0% | 24.1%        | No             | 6      | 75.0% | 39.2%        | No             |  |  |