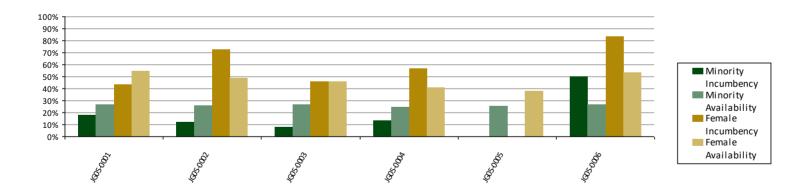

EEO6 5: Executive / Administrative / Managerial

University-Wide Staff Placement Goals

|                                                      | Number of | Minority |       |              |                |       | Female |              |                |  |  |  |
|------------------------------------------------------|-----------|----------|-------|--------------|----------------|-------|--------|--------------|----------------|--|--|--|
| Job Group                                            | Employees | Incumb   | ency  | Availability | Placement Goal | Incum | bency  | Availability | Placement Goal |  |  |  |
| JG05-0001: Executives                                | 62        | 11       | 17.7% | 26.5%        | Yes            | 27    | 43.5%  | 54.7%        | Yes            |  |  |  |
| JG05-0002: Academic Administrators                   | 33        | 4        | 12.1% | 26.3%        | Yes            | 24    | 72.7%  | 48.7%        | No             |  |  |  |
| JG05-0003: Service and Athletic Administrators       | 24        | 2        | 8.3%  | 26.5%        | Yes            | 11    | 45.8%  | 46.0%        | No             |  |  |  |
| JG05-0004: Financial, Business and HR Administrators | 23        | 3        | 13.0% | 24.4%        | No             | 13    | 56.5%  | 40.7%        | No             |  |  |  |
| JG05-0005: Residential and Facilities Administrators | 1         | 0        | 0.0%  | 25.0%        | No             | 0     | 0.0%   | 37.9%        | No             |  |  |  |
| JG05-0006: Student Services Administrators           | 6         | 3        | 50.0% | 26.8%        | No             | 5     | 83.3%  | 53.3%        | No             |  |  |  |