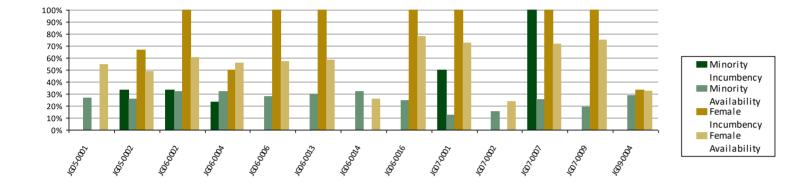

## University Communications

Staff Placement Goals

as of October 1, 2022

| Job Group<br>JG05-0001: Executives                            | Number of | Minority   |        |              |                       | Female     |        |              |                |
|---------------------------------------------------------------|-----------|------------|--------|--------------|-----------------------|------------|--------|--------------|----------------|
|                                                               | Employees | Incumbency |        | Availability | <b>Placement Goal</b> | Incumbency |        | Availability | Placement Goal |
|                                                               |           | 0          | 0.0%   | 26.5%        | No                    | 0          | 0.0%   | 54.7%        | No             |
| JG05-0002: Academic Administrators                            | 3         | 1          | 33.3%  | 26.3%        | No                    | 2          | 66.7%  | 48.7%        | No             |
| JG06-0002: Administrative Services Professionals              | 3         | 1          | 33.3%  | 32.3%        | No                    | 3          | 100.0% | 60.6%        | No             |
| JG06-0004: Arts, Media, and Public Relations<br>Professionals | 34        | 8          | 23.5%  | 32.3%        | No                    | 17         | 50.0%  | 55.8%        | No             |
| JG06-0006: Business and Accounting Professionals              | 1         | 0          | 0.0%   | 28.1%        | No                    | 1          | 100.0% | 57.5%        | No             |
| JG06-0013: Human Resources Professionals                      | 2         | 0          | 0.0%   | 29.8%        | No                    | 2          | 100.0% | 58.8%        | No             |
| JG06-0014: Math, Statistics, and Computer<br>Professionals    | 4         | 0          | 0.0%   | 31.8%        | No                    | 0          | 0.0%   | 26.1%        | No             |
| JG06-0016: Office Administrators                              | 1         | 0          | 0.0%   | 24.6%        | No                    | 1          | 100.0% | 77.7%        | No             |
| JG07-0001: Accounting Technicians                             | 2         | 1          | 50.0%  | 12.7%        | No                    | 2          | 100.0% | 72.9%        | No             |
| JG07-0002: Computer and Telecommunications<br>Technicians     | 1         | 0          | 0.0%   | 15.2%        | No                    | 0          | 0.0%   | 24.2%        | No             |
| JG07-0007: Media and Academic Technicians                     | 1         | 1          | 100.0% | 25.2%        | No                    | 1          | 100.0% | 71.9%        | No             |
| JG07-0009: Secretarial and Human Resources<br>Technicians     | 1         | 0          | 0.0%   | 19.3%        | No                    | 1          | 100.0% | 75.7%        | No             |
| JG09-0004: Machinists, Printers, and Equipment<br>Operators   | 3         | 0          | 0.0%   | 28.5%        | No                    | 1          | 33.3%  | 32.5%        | No             |