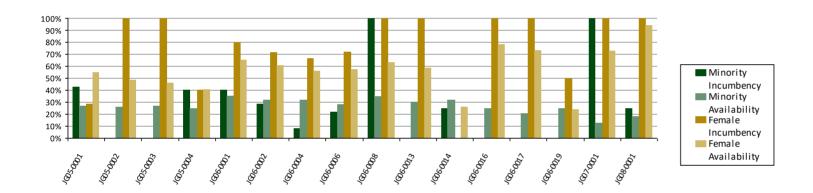

## **Utilization Analysis**

## President's Office Staff Placement Goals

as of October 1, 2022

|                                                                         | Number of |            |        | Minority     |                | Female     |        |              |                |  |
|-------------------------------------------------------------------------|-----------|------------|--------|--------------|----------------|------------|--------|--------------|----------------|--|
| Job Group                                                               | Employees | Incumbency |        | Availability | Placement Goal | Incumbency |        | Availability | Placement Goal |  |
| JG05-0001: Executives                                                   | 7         | 3          | 42.9%  | 26.5%        | No             | 2          | 28.6%  | 54.7%        | No             |  |
| JG05-0002: Academic Administrators                                      | 1         | 0          | 0.0%   | 26.3%        | No             | 1          | 100.0% | 48.7%        | No             |  |
| JG05-0003: Service and Athletic Administrators                          | 2         | 0          | 0.0%   | 26.5%        | No             | 2          | 100.0% | 46.0%        | No             |  |
| JG05-0004: Financial, Business and HR Administrators                    | 5         | 2          | 40.0%  | 24.4%        | No             | 2          | 40.0%  | 40.7%        | No             |  |
| JG06-0001: Academic Administration Professionals                        | 5         | 2          | 40.0%  | 35.0%        | No             | 4          | 80.0%  | 65.0%        | No             |  |
| JG06-0002: Administrative Services Professionals                        | 14        | 4          | 28.6%  | 32.3%        | No             | 10         | 71.4%  | 60.6%        | No             |  |
| JG06-0004: Arts, Media, and Public Relations<br>Professionals           | 12        | 1          | 8.3%   | 32.3%        | Yes            | 8          | 66.7%  | 55.8%        | No             |  |
| JG06-0006: Business and Accounting Professionals                        | 18        | 4          | 22.2%  | 28.1%        | No             | 13         | 72.2%  | 57.5%        | No             |  |
| JG06-0008: Counseling and Student Service<br>Professionals              | 2         | 2          | 100.0% | 34.5%        | No             | 2          | 100.0% | 63.5%        | No             |  |
| JG06-0013: Human Resources Professionals                                | 1         | 0          | 0.0%   | 29.8%        | No             | 1          | 100.0% | 58.8%        | No             |  |
| JG06-0014: Math, Statistics, and Computer Professionals                 | 4         | 1          | 25.0%  | 31.8%        | No             | 0          | 0.0%   | 26.1%        | No             |  |
| JG06-0016: Office Administrators                                        | 1         | 0          | 0.0%   | 24.6%        | No             | 1          | 100.0% | 77.7%        | No             |  |
| JG06-0017: Other Service Professionals Including<br>Library Technicians | 1         | 0          | 0.0%   | 20.4%        | No             | 1          | 100.0% | 73.3%        | No             |  |
| JG06-0019: Residential and Dining Professionals                         | 2         | 0          | 0.0%   | 24.8%        | No             | 1          | 50.0%  | 24.0%        | No             |  |
| JG07-0001: Accounting Technicians                                       | 1         | 1          | 100.0% | 12.7%        | No             | 1          | 100.0% | 72.9%        | No             |  |

## Utilization Analysis

## President's Office Staff Placement Goals

as of October 1, 2022

|                                                 | Number of | Minority   |       |              |                |            | Female |              |                |  |
|-------------------------------------------------|-----------|------------|-------|--------------|----------------|------------|--------|--------------|----------------|--|
| Job Group                                       | Employees | Incumbency |       | Availability | Placement Goal | Incumbency |        | Availability | Placement Goal |  |
| JG08-0001: Administrative Assistants and Office | 4         | 1          | 25.0% | 17.9%        | No             | 4          | 100.0% | 93.7%        | No             |  |
| Managers                                        |           |            |       |              |                |            |        |              |                |  |