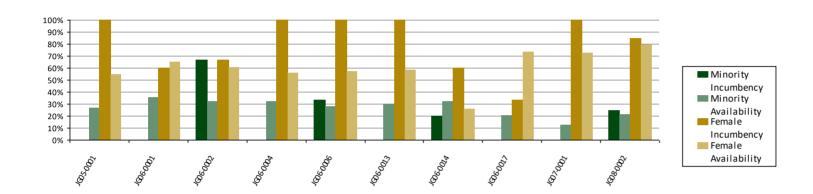

### Staff Placement Goals

as of October 1, 2022

|                                                                      | Number of | Minority   |       |              |                |            | Female |              |                |  |
|----------------------------------------------------------------------|-----------|------------|-------|--------------|----------------|------------|--------|--------------|----------------|--|
| Job Group                                                            | Employees | Incumbency |       | Availability | Placement Goal | Incumbency |        | Availability | Placement Goal |  |
| JG05-0001: Executives                                                | 2         | 0          | 0.0%  | 26.5%        | No             | 2          | 100.0% | 54.7%        | No             |  |
| JG06-0001: Academic Administration Professionals                     | 5         | 0          | 0.0%  | 35.0%        | No             | 3          | 60.0%  | 65.0%        | No             |  |
| JG06-0002: Administrative Services Professionals                     | 3         | 2          | 66.7% | 32.3%        | No             | 2          | 66.7%  | 60.6%        | No             |  |
| JG06-0004: Arts, Media, and Public Relations<br>Professionals        | 1         | 0          | 0.0%  | 32.3%        | No             | 1          | 100.0% | 55.8%        | No             |  |
| JG06-0006: Business and Accounting Professionals                     | 3         | 1          | 33.3% | 28.1%        | No             | 3          | 100.0% | 57.5%        | No             |  |
| JG06-0013: Human Resources Professionals                             | 2         | 0          | 0.0%  | 29.8%        | No             | 2          | 100.0% | 58.8%        | No             |  |
| JG06-0014: Math, Statistics, and Computer<br>Professionals           | 5         | 1          | 20.0% | 31.8%        | No             | 3          | 60.0%  | 26.1%        | No             |  |
| JG06-0017: Other Service Professionals Including Library Technicians | 3         | 0          | 0.0%  | 20.4%        | No             | 1          | 33.3%  | 73.3%        | No             |  |
| JG07-0001: Accounting Technicians                                    | 1         | 0          | 0.0%  | 12.7%        | No             | 1          | 100.0% | 72.9%        | No             |  |
| JG08-0002: Library Technicians                                       | 20        | 5          | 25.0% | 21.4%        | No             | 17         | 85.0%  | 79.2%        | No             |  |