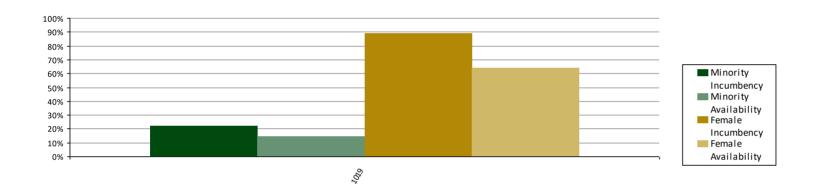

### Tenure-Track Faculty Placement Goals

as of October 1, 2022

|               | Number of |            |       | Minority     |                | Female     |       |              |                |  |
|---------------|-----------|------------|-------|--------------|----------------|------------|-------|--------------|----------------|--|
| Department    | Employees | Incumbency |       | Availability | Placement Goal | Incumbency |       | Availability | Placement Goal |  |
| 1019: Library | 9         | 2          | 22.2% | 14.3%        | No             | 8          | 88.9% | 64.0%        | No             |  |